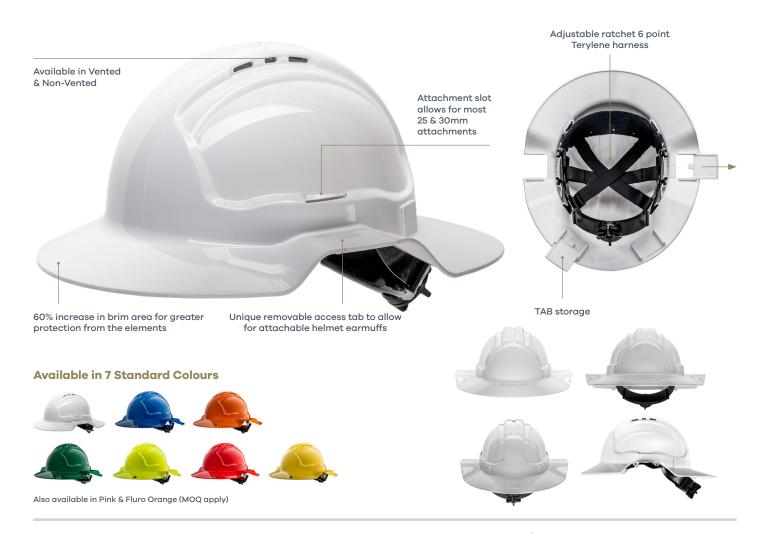

# **Broad Brim Vented Hard Hat – Ratchet**

NEW, innovative designed broad brim hard hat. This new design includes greater protection from the elements including a 60% increase in brim area and 30% more protection, compared to current broad brim designs and 300% more brim area than a standard peak cap. The new Broad Brim hard hat has a unique removable access tab to allow for cap attachable helmet ear muffs. These tabs can be parked in the rear of the hard hat to prevent loss.

#### **Features & Benefits**

- Certified Australian design & manufacture for trusted & reliable head protection
- Type 1 high impact rated ABS is extra strong and robust yet light-weight, ideal for all working conditions.
- Unique 360° Broad Brim design provides maximum sun and rain protection
- The improved modern design of the attachment slot allows the Broad Brim helmet to accept most 25mm and 30mm attachments in the marketplace (cap attachable earmuffs).
- · Patented slide and store insert system for Maxisafe cap mount earmuff attachment
- · Ratchet wheel for one handed fit adjustment
- Premium 6 point terylene harness ensures comfort and cushioning
- Logo printing available in multiple colours and positions (MOQ apply).
- Certified to Australian Standards AS/NZS 1801