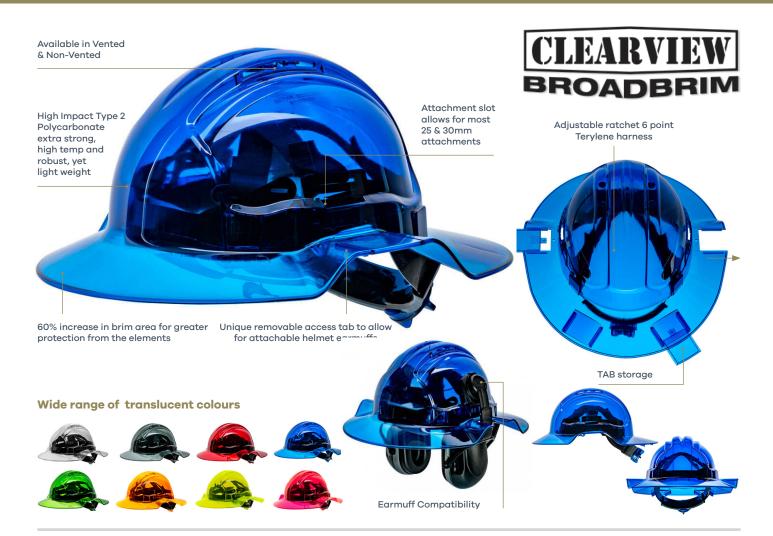

# **CLEARVIEW Broad Brim Hard Hat**

NEW, innovative designed Clearview broad brim hard hat. This new design includes greater protection from the elements including a 60% increase in brim area and 30% more protection, compared to current broad brim designs and 300% more brim area than a standard peak cap. The new Clearview Broad Brim hard hat has a unique removable access tab to allow for cap attachable helmet ear muffs. These tabs can be parked in the rear of the hard hat to prevent loss.

## **Features & Benefits**

- Type 2 Polycarbonate, high temperature hard hat
- The improved modern design of the attachment slot allows the Clearview Broadbrim helmet to accept most general 25mm and 30mm attachments that are in the market place (cap attachable earmuffs visor holder, etc).
- Adjustable 6 point terylene harness or poly cradle.
- Rain guard with reinforced peak.
- Miners Helmet available, with metal or plastic lamp bracket.
- See through peak allows the wearer to look upwards without the need to tilt the head back
- Clearview stops the need for the wearer to reverse the head
  harness in the helmet