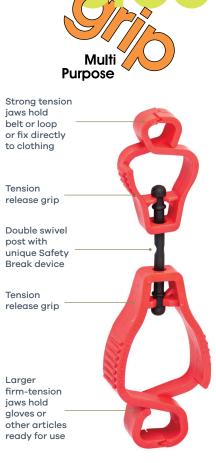

### Wide range of colours available

This Safety Break device area is engineered to separate only if pressure exceeds 5kg pressure. For example: if unit is trapped or caught in machinery.

#### **Features & Benefits**

- Multi-purpose grip device
- Extra large jaws hold small to extra large gloves
- Strong tension for heavier articles
- Unique centre safety break device in case object is caught in machinery
- Non-conductor of electricity
- Holds up to 5kgs

#### **Applications**

- Multi-purpose grip device
- Extra large jaws hold small to extra large gloves
- Strong tension for heavier articles
- Unique centre safety break device in
- case object is caught in machinery
- Non-conductor of electricity
- Holds up to 5kgs