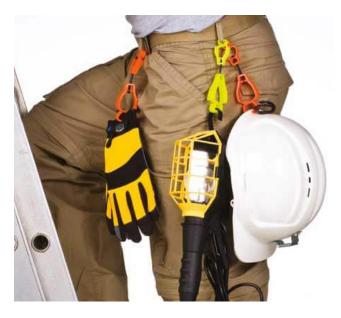

# **Croc Grip**

The SSA Croc Grip is a strong multi-purpose clip that gives you an extra hand when you need it.

Logo printing available

#### **Features & Benefits**

- Multi-purpose grip device
- Extra large jaws hold small to extra large gloves
- Strong tension for heavier articles
- Unique centre safety break device in case object is caught in machinery
- Non-conductor of electricity
- Holds up to 5kgs

#### **Applications**

- Multi-purpose grip device
- Extra large jaws hold small to extra large gloves
- Strong tension for heavier articles
- Unique centre safety break device in
- case object is caught in machinery
- Non-conductor of electricity
- Holds up to 5kgs