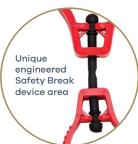

### Wide range of colours available

This Safety Break device area is engineered to separate only if pressure exceeds 5kg pressure. For example: if unit is trapped or caught in machinery.

#### **Features & Benefits**

- Multi-purpose grip device
- Extra large jaws hold small to extra large gloves
- Strong tension for heavier articles
- Unique centre safety break device in case object is caught in machinery
- Non-conductor of electricity
- Holds up to 5kgs