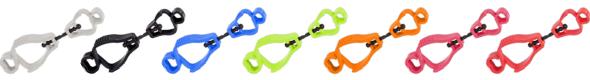

# **Croc Grip**

The SSA Croc Grip is a strong multi-purpose clip that gives you an extra hand when you need it.

Logo printing available

### Wide range of colours available

This Safety Break device area is engineered to separate only if pressure exceeds 5kg pressure. For example: if unit is trapped or caught in machinery.

#### **Features & Benefits**

- Multi-purpose grip device
- Extra large jaws hold small to extra large gloves
- Strong tension for heavier articles
- Unique centre safety break device in case object is caught in machinery
- Non-conductor of electricity
- Holds up to 5kgs

#### **Applications**

- Multi-purpose grip device
- Extra large jaws hold small to extra large gloves
- Strong tension for heavier articles
- Unique centre safety break device in
- case object is caught in machinery
- Non-conductor of electricity
- Holds up to 5kgs

## **Product Details**

Product Code: MPC-WHITE-HC MPC-BLACK-HC MPC-BLUE-HC MPC-FLYE-HC MPC-FLOR-HC MPC-PINK-HC MPC-RED-HC Pack: 20 Carton: 100

CLICK HERE FOR PRODUCT SPEC